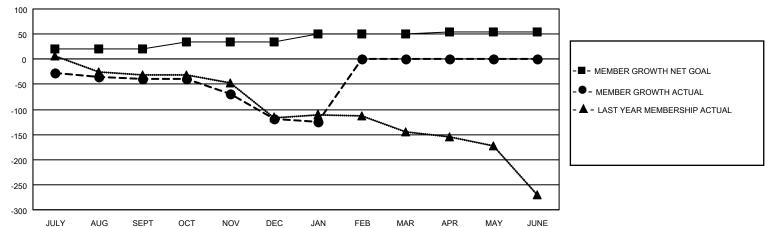

## GOALS AND ACTUAL MEMBERS CUMULATIVE

| DROPPED CLUBS: 1 |     | 42 CLUBS OF 159 ADDED 1 OR MORE<br>NEW MEMBERS | GENDER DISTRIBUTION  MALE 2,518 (66.67%) |                |     |
|------------------|-----|------------------------------------------------|------------------------------------------|----------------|-----|
| DROPPED MEMBERS  |     |                                                | FEMALE                                   | 1,259 (33.33%) |     |
| DECEASED         | 39  | CLICK HERE FOR CUMULATIVE                      | TOTAL FAMILY UNIT MEMBERS                |                | 773 |
| CLUB CANCELLED 7 |     | MEMBERSHIP DATA                                | FAMILY MEMBERS PAYING HALF               |                | 398 |
| OTHER            | 179 |                                                | DUES                                     | S PAYING HALF  | 390 |
| TOTAL            | 225 |                                                | DOES                                     |                |     |